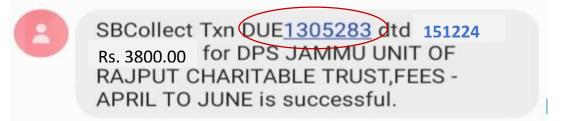

8. When the payment is successful it will send a SMS to your registered Mobile No. as given in image below. Keep the **SBCollect Txn** number safe for future correspondence

**9.** After payment, enter SB Collect Reference Number in the Admission Registration Form (for eg. **DUE1305283)** and Click **"Submit" to** submit your form