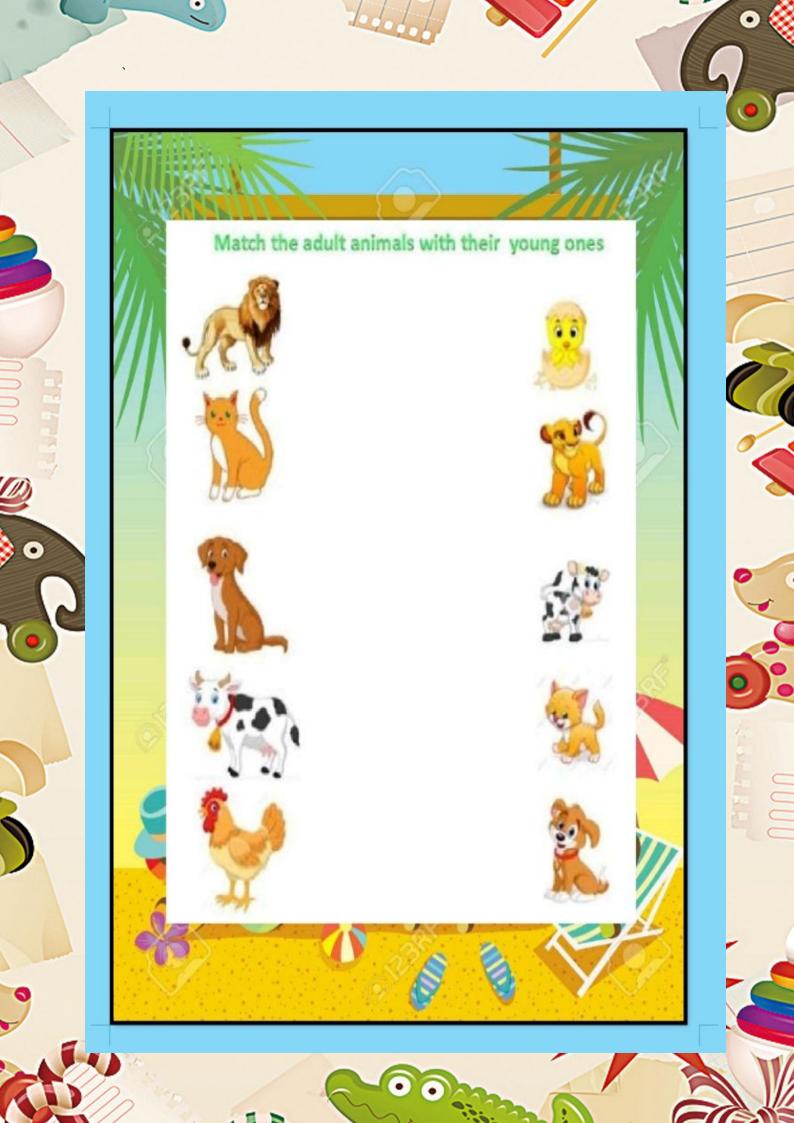

. | Family          | Name | Age | Number Name |
|-------|-----------------|------|-----|-------------|
|       | Member          |      | _   |             |
| 1.    | Me              |      |     |             |
| 2.    | Father          |      |     |             |
| 3.    | Mother          |      |     |             |
| 4.    | Grand<br>Mother |      |     |             |
| 5.    | Grand<br>Father |      |     |             |
| 6.    | Brother         |      |     |             |
| 7.    | Sister          |      |     |             |
| 8.    | Uncle           |      |     |             |
| 9.    | Aunt            |      |     |             |
| 10.   | Cousin          |      |     |             |
| *     |                 |      |     | Number Name |







# General Knowledge

60.1





## <mark>Time For Fun</mark>

**Project work** 

Make a project using your palm hand printing on National Symbols.

Kindly click the link and watch the video

<u>https://www.youtube.com/watch?v=4</u> <u>30P4HWzg\_s</u>



**Material Required:-**

- 1. A-4 SIZE SHEET
- **2. POSTER COLOURS**
- **3. SKETCH PENS**

\*Note: Revise the whole syllabus done so far.



Envíronmental & Aríthmetícal Concepts <u>EVS</u>

<u>https://kahoot.it/challenge/06638989?challeng</u> <u>e-id=d17f6cfb-eb6c-4d04-ada7-969efbc279f1\_1622</u> <u>181788558</u>

<u>Maths</u>

<u>https://create.kahoot.it/share/arithmetical-co</u> <u>ncepts-quiz/c25d7f60-7e96-48e9-a0d3-77f50c413</u> <u>of5</u>

G Dear Parents Kíndly take print out of all the sheets and help your ward to complete holídays homework under your able guídan