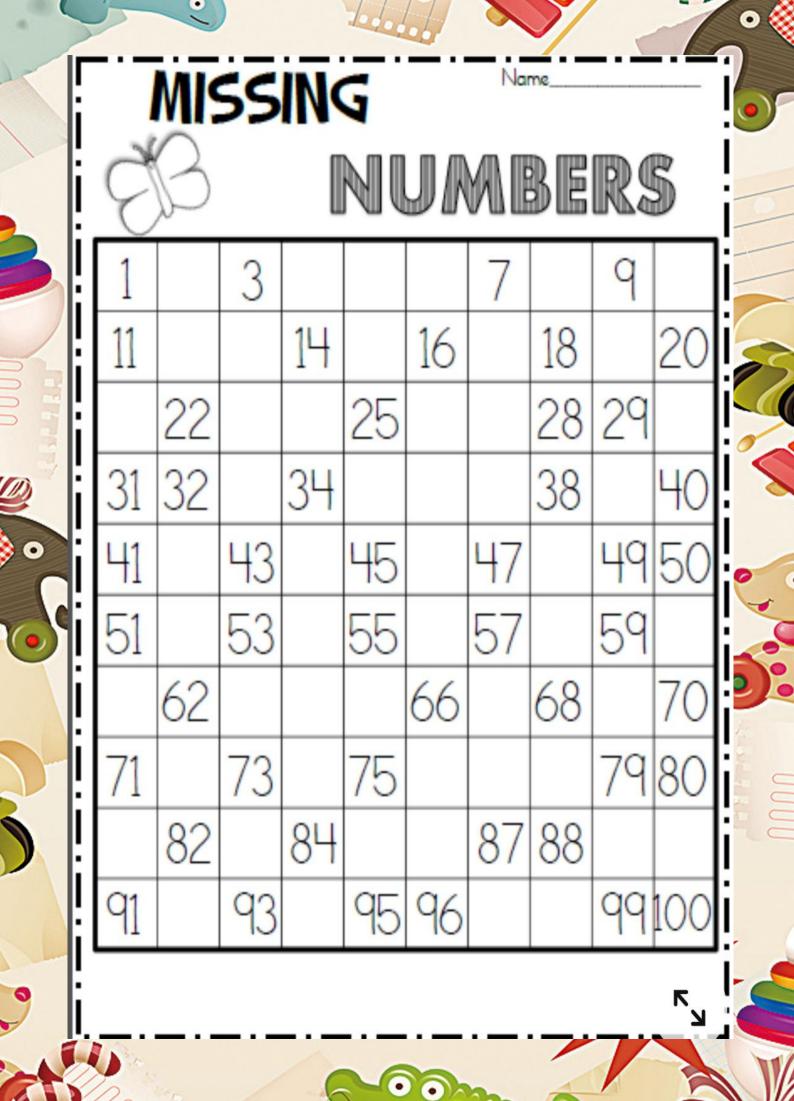

Put in the number which comes before, between or after.

| Before | Between | After                                                                                                                                                                                                                                                                                                                                                                                                                                                                                                                                                                                                                                                                                                                                                                                                                                                                                                                                                                                                                                                                                                                                                                                                                                                                                                                                                                                                                                                                                                                                                                                                                                                                                                                                                                                                                                                                                                                                                                                                                                                                                                                          |
|--------|---------|--------------------------------------------------------------------------------------------------------------------------------------------------------------------------------------------------------------------------------------------------------------------------------------------------------------------------------------------------------------------------------------------------------------------------------------------------------------------------------------------------------------------------------------------------------------------------------------------------------------------------------------------------------------------------------------------------------------------------------------------------------------------------------------------------------------------------------------------------------------------------------------------------------------------------------------------------------------------------------------------------------------------------------------------------------------------------------------------------------------------------------------------------------------------------------------------------------------------------------------------------------------------------------------------------------------------------------------------------------------------------------------------------------------------------------------------------------------------------------------------------------------------------------------------------------------------------------------------------------------------------------------------------------------------------------------------------------------------------------------------------------------------------------------------------------------------------------------------------------------------------------------------------------------------------------------------------------------------------------------------------------------------------------------------------------------------------------------------------------------------------------|
| 29     | 33 35   | 17                                                                                                                                                                                                                                                                                                                                                                                                                                                                                                                                                                                                                                                                                                                                                                                                                                                                                                                                                                                                                                                                                                                                                                                                                                                                                                                                                                                                                                                                                                                                                                                                                                                                                                                                                                                                                                                                                                                                                                                                                                                                                                                             |
| 18     | 57      | 30                                                                                                                                                                                                                                                                                                                                                                                                                                                                                                                                                                                                                                                                                                                                                                                                                                                                                                                                                                                                                                                                                                                                                                                                                                                                                                                                                                                                                                                                                                                                                                                                                                                                                                                                                                                                                                                                                                                                                                                                                                                                                                                             |
| 36     | 21 23   | 9                                                                                                                                                                                                                                                                                                                                                                                                                                                                                                                                                                                                                                                                                                                                                                                                                                                                                                                                                                                                                                                                                                                                                                                                                                                                                                                                                                                                                                                                                                                                                                                                                                                                                                                                                                                                                                                                                                                                                                                                                                                                                                                              |
| 7      | 12 14   | 25                                                                                                                                                                                                                                                                                                                                                                                                                                                                                                                                                                                                                                                                                                                                                                                                                                                                                                                                                                                                                                                                                                                                                                                                                                                                                                                                                                                                                                                                                                                                                                                                                                                                                                                                                                                                                                                                                                                                                                                                                                                                                                                             |
| 25     | 19 21   | 11                                                                                                                                                                                                                                                                                                                                                                                                                                                                                                                                                                                                                                                                                                                                                                                                                                                                                                                                                                                                                                                                                                                                                                                                                                                                                                                                                                                                                                                                                                                                                                                                                                                                                                                                                                                                                                                                                                                                                                                                                                                                                                                             |
| 31     | 37 39   | 39                                                                                                                                                                                                                                                                                                                                                                                                                                                                                                                                                                                                                                                                                                                                                                                                                                                                                                                                                                                                                                                                                                                                                                                                                                                                                                                                                                                                                                                                                                                                                                                                                                                                                                                                                                                                                                                                                                                                                                                                                                                                                                                             |
| 1      | 7 9     | 3                                                                                                                                                                                                                                                                                                                                                                                                                                                                                                                                                                                                                                                                                                                                                                                                                                                                                                                                                                                                                                                                                                                                                                                                                                                                                                                                                                                                                                                                                                                                                                                                                                                                                                                                                                                                                                                                                                                                                                                                                                                                                                                              |
| 23     | 26 28   | 29                                                                                                                                                                                                                                                                                                                                                                                                                                                                                                                                                                                                                                                                                                                                                                                                                                                                                                                                                                                                                                                                                                                                                                                                                                                                                                                                                                                                                                                                                                                                                                                                                                                                                                                                                                                                                                                                                                                                                                                                                                                                                                                             |
| 200    | 2       | And the second s |