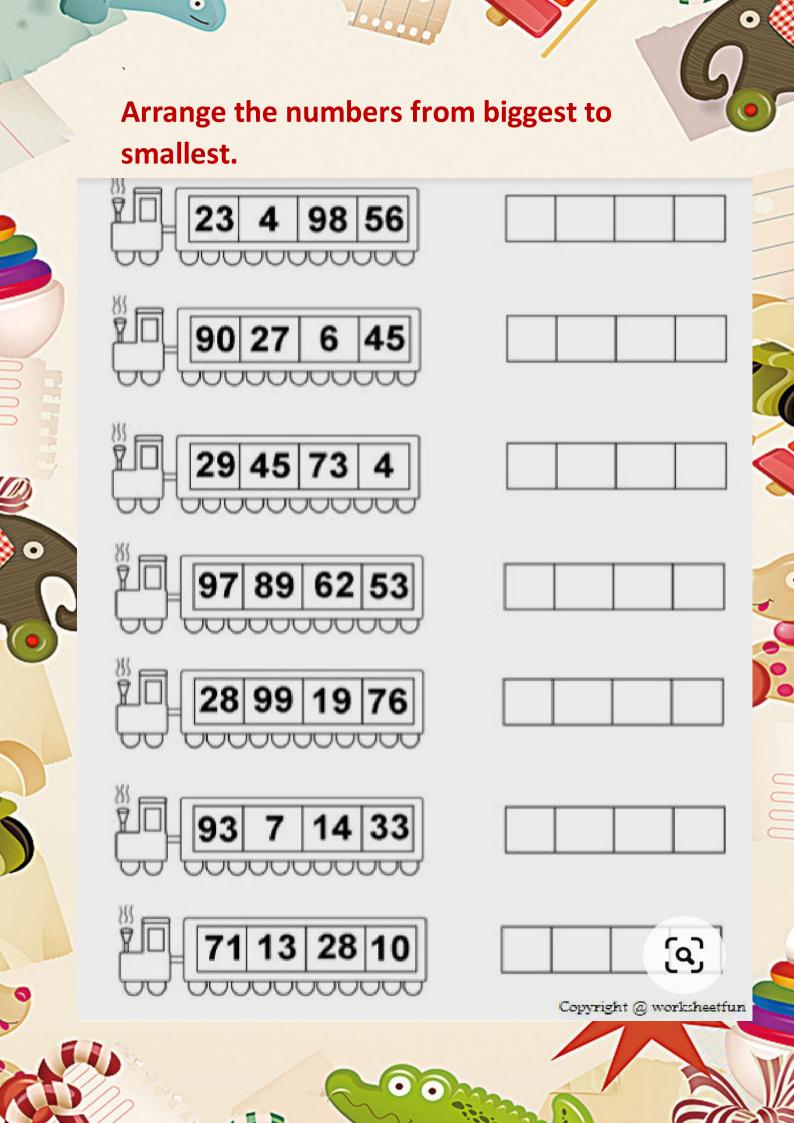

Put in the number which comes before, between or after.

| Before | Between | After                                                                                                                                                                                                                                                                                                                                                                                                                                                                                                                                                                                                                                                                                                                                                                                                                                                                                                                                                                                                                                                                                                                                                                                                                                                                                                                                                                                                                                                                                                                                                                                                                                                                                                                                                                                                                                                                                                                                                                                                                                                                                                                          |
|--------|---------|--------------------------------------------------------------------------------------------------------------------------------------------------------------------------------------------------------------------------------------------------------------------------------------------------------------------------------------------------------------------------------------------------------------------------------------------------------------------------------------------------------------------------------------------------------------------------------------------------------------------------------------------------------------------------------------------------------------------------------------------------------------------------------------------------------------------------------------------------------------------------------------------------------------------------------------------------------------------------------------------------------------------------------------------------------------------------------------------------------------------------------------------------------------------------------------------------------------------------------------------------------------------------------------------------------------------------------------------------------------------------------------------------------------------------------------------------------------------------------------------------------------------------------------------------------------------------------------------------------------------------------------------------------------------------------------------------------------------------------------------------------------------------------------------------------------------------------------------------------------------------------------------------------------------------------------------------------------------------------------------------------------------------------------------------------------------------------------------------------------------------------|
| 29     | 33 35   | 17                                                                                                                                                                                                                                                                                                                                                                                                                                                                                                                                                                                                                                                                                                                                                                                                                                                                                                                                                                                                                                                                                                                                                                                                                                                                                                                                                                                                                                                                                                                                                                                                                                                                                                                                                                                                                                                                                                                                                                                                                                                                                                                             |
| 18     | 57      | 30                                                                                                                                                                                                                                                                                                                                                                                                                                                                                                                                                                                                                                                                                                                                                                                                                                                                                                                                                                                                                                                                                                                                                                                                                                                                                                                                                                                                                                                                                                                                                                                                                                                                                                                                                                                                                                                                                                                                                                                                                                                                                                                             |
| 36     | 21 23   | 9                                                                                                                                                                                                                                                                                                                                                                                                                                                                                                                                                                                                                                                                                                                                                                                                                                                                                                                                                                                                                                                                                                                                                                                                                                                                                                                                                                                                                                                                                                                                                                                                                                                                                                                                                                                                                                                                                                                                                                                                                                                                                                                              |
| 7      | 12 14   | 25                                                                                                                                                                                                                                                                                                                                                                                                                                                                                                                                                                                                                                                                                                                                                                                                                                                                                                                                                                                                                                                                                                                                                                                                                                                                                                                                                                                                                                                                                                                                                                                                                                                                                                                                                                                                                                                                                                                                                                                                                                                                                                                             |
| 25     | 19 21   | 11                                                                                                                                                                                                                                                                                                                                                                                                                                                                                                                                                                                                                                                                                                                                                                                                                                                                                                                                                                                                                                                                                                                                                                                                                                                                                                                                                                                                                                                                                                                                                                                                                                                                                                                                                                                                                                                                                                                                                                                                                                                                                                                             |
| 31     | 37 39   | 39                                                                                                                                                                                                                                                                                                                                                                                                                                                                                                                                                                                                                                                                                                                                                                                                                                                                                                                                                                                                                                                                                                                                                                                                                                                                                                                                                                                                                                                                                                                                                                                                                                                                                                                                                                                                                                                                                                                                                                                                                                                                                                                             |
| 1      | 7 9     | 3                                                                                                                                                                                                                                                                                                                                                                                                                                                                                                                                                                                                                                                                                                                                                                                                                                                                                                                                                                                                                                                                                                                                                                                                                                                                                                                                                                                                                                                                                                                                                                                                                                                                                                                                                                                                                                                                                                                                                                                                                                                                                                                              |
| 23     | 26 28   | 29                                                                                                                                                                                                                                                                                                                                                                                                                                                                                                                                                                                                                                                                                                                                                                                                                                                                                                                                                                                                                                                                                                                                                                                                                                                                                                                                                                                                                                                                                                                                                                                                                                                                                                                                                                                                                                                                                                                                                                                                                                                                                                                             |
| 200    | 2       | And the second s |