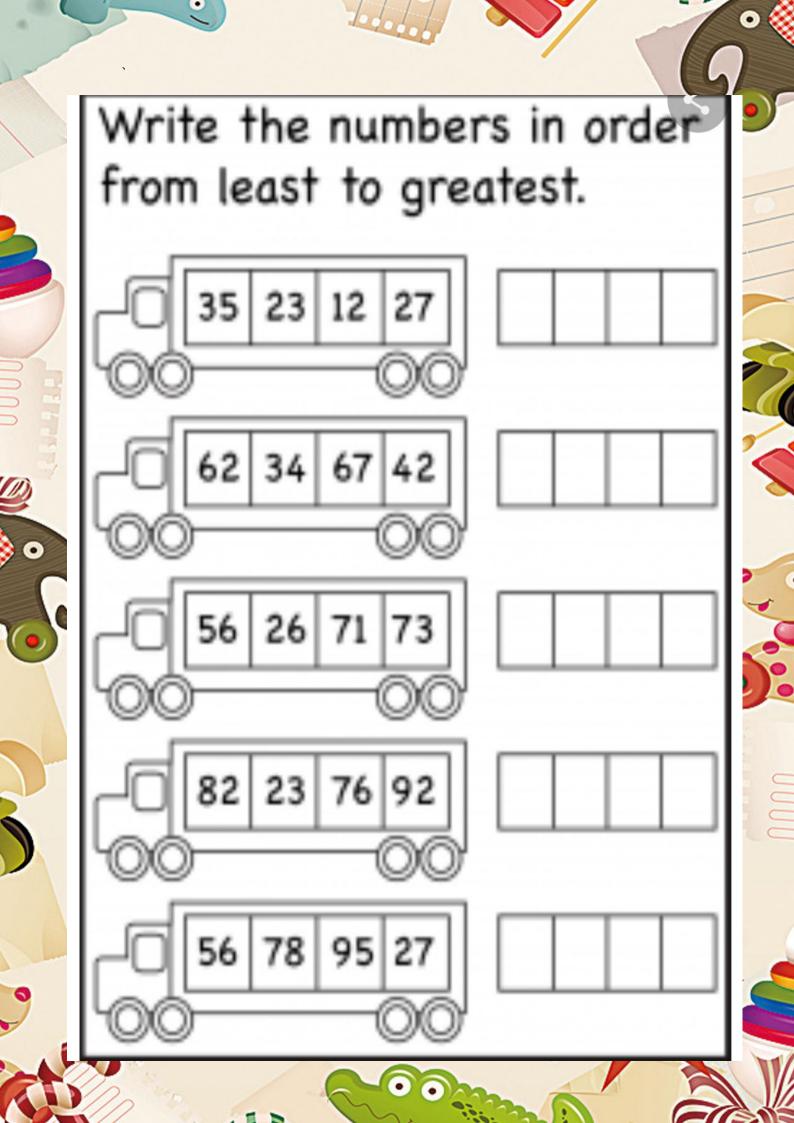

Put in the number which comes before, between or after.

| Before | Between | After                                                                                                                                                                                                                                                                                                                                                                                                                                                                                                                                                                                                                                                                                                                                                                                                                                                                                                                                                                                                                                                                                                                                                                                                                                                                                                                                                                                                                                                                                                                                                                                                                                                                                                                                                                                                                                                                                                                                                                                                                                                                                                                          |
|--------|---------|--------------------------------------------------------------------------------------------------------------------------------------------------------------------------------------------------------------------------------------------------------------------------------------------------------------------------------------------------------------------------------------------------------------------------------------------------------------------------------------------------------------------------------------------------------------------------------------------------------------------------------------------------------------------------------------------------------------------------------------------------------------------------------------------------------------------------------------------------------------------------------------------------------------------------------------------------------------------------------------------------------------------------------------------------------------------------------------------------------------------------------------------------------------------------------------------------------------------------------------------------------------------------------------------------------------------------------------------------------------------------------------------------------------------------------------------------------------------------------------------------------------------------------------------------------------------------------------------------------------------------------------------------------------------------------------------------------------------------------------------------------------------------------------------------------------------------------------------------------------------------------------------------------------------------------------------------------------------------------------------------------------------------------------------------------------------------------------------------------------------------------|
| 29     | 33 35   | 17                                                                                                                                                                                                                                                                                                                                                                                                                                                                                                                                                                                                                                                                                                                                                                                                                                                                                                                                                                                                                                                                                                                                                                                                                                                                                                                                                                                                                                                                                                                                                                                                                                                                                                                                                                                                                                                                                                                                                                                                                                                                                                                             |
| 18     | 57      | 30                                                                                                                                                                                                                                                                                                                                                                                                                                                                                                                                                                                                                                                                                                                                                                                                                                                                                                                                                                                                                                                                                                                                                                                                                                                                                                                                                                                                                                                                                                                                                                                                                                                                                                                                                                                                                                                                                                                                                                                                                                                                                                                             |
| 36     | 21 23   | 9                                                                                                                                                                                                                                                                                                                                                                                                                                                                                                                                                                                                                                                                                                                                                                                                                                                                                                                                                                                                                                                                                                                                                                                                                                                                                                                                                                                                                                                                                                                                                                                                                                                                                                                                                                                                                                                                                                                                                                                                                                                                                                                              |
| 7      | 12 14   | 25                                                                                                                                                                                                                                                                                                                                                                                                                                                                                                                                                                                                                                                                                                                                                                                                                                                                                                                                                                                                                                                                                                                                                                                                                                                                                                                                                                                                                                                                                                                                                                                                                                                                                                                                                                                                                                                                                                                                                                                                                                                                                                                             |
| 25     | 19 21   | 11                                                                                                                                                                                                                                                                                                                                                                                                                                                                                                                                                                                                                                                                                                                                                                                                                                                                                                                                                                                                                                                                                                                                                                                                                                                                                                                                                                                                                                                                                                                                                                                                                                                                                                                                                                                                                                                                                                                                                                                                                                                                                                                             |
| 31     | 37 39   | 39                                                                                                                                                                                                                                                                                                                                                                                                                                                                                                                                                                                                                                                                                                                                                                                                                                                                                                                                                                                                                                                                                                                                                                                                                                                                                                                                                                                                                                                                                                                                                                                                                                                                                                                                                                                                                                                                                                                                                                                                                                                                                                                             |
| 1      | 7 9     | 3                                                                                                                                                                                                                                                                                                                                                                                                                                                                                                                                                                                                                                                                                                                                                                                                                                                                                                                                                                                                                                                                                                                                                                                                                                                                                                                                                                                                                                                                                                                                                                                                                                                                                                                                                                                                                                                                                                                                                                                                                                                                                                                              |
| 23     | 26 28   | 29                                                                                                                                                                                                                                                                                                                                                                                                                                                                                                                                                                                                                                                                                                                                                                                                                                                                                                                                                                                                                                                                                                                                                                                                                                                                                                                                                                                                                                                                                                                                                                                                                                                                                                                                                                                                                                                                                                                                                                                                                                                                                                                             |
| 200    | 2       | And the second s |