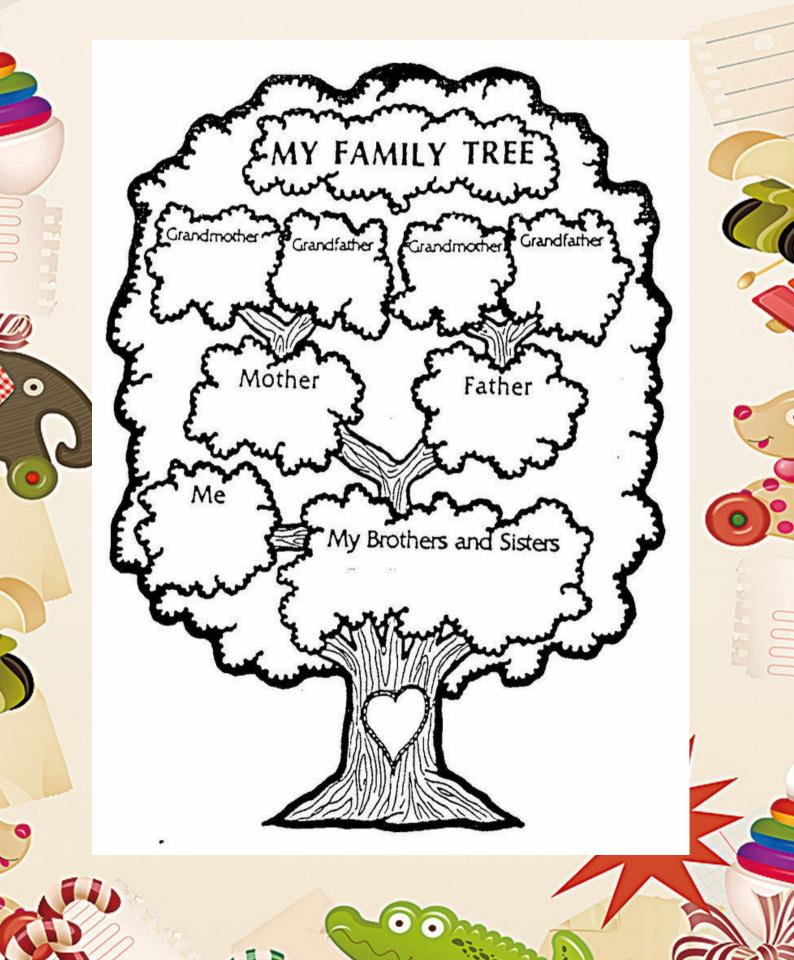

00

| S no. | Family          | Name | Age | Number Name |
|-------|-----------------|------|-----|-------------|
|       | Member          |      | _   |             |
| 1.    | Me              |      |     |             |
| 2.    | Father          |      |     |             |
| 3.    | Mother          |      |     |             |
| 4.    | Grand<br>Mother |      |     |             |
| 5.    | Grand<br>Father |      |     |             |
| 6.    | Brother         |      |     |             |
| 7.    | Sister          |      |     |             |
| 8.    | Uncle           |      |     |             |
| 9.    | Aunt            |      |     |             |
| 10.   | Cousin          |      |     |             |
| *     |                 |      |     | Number Name |