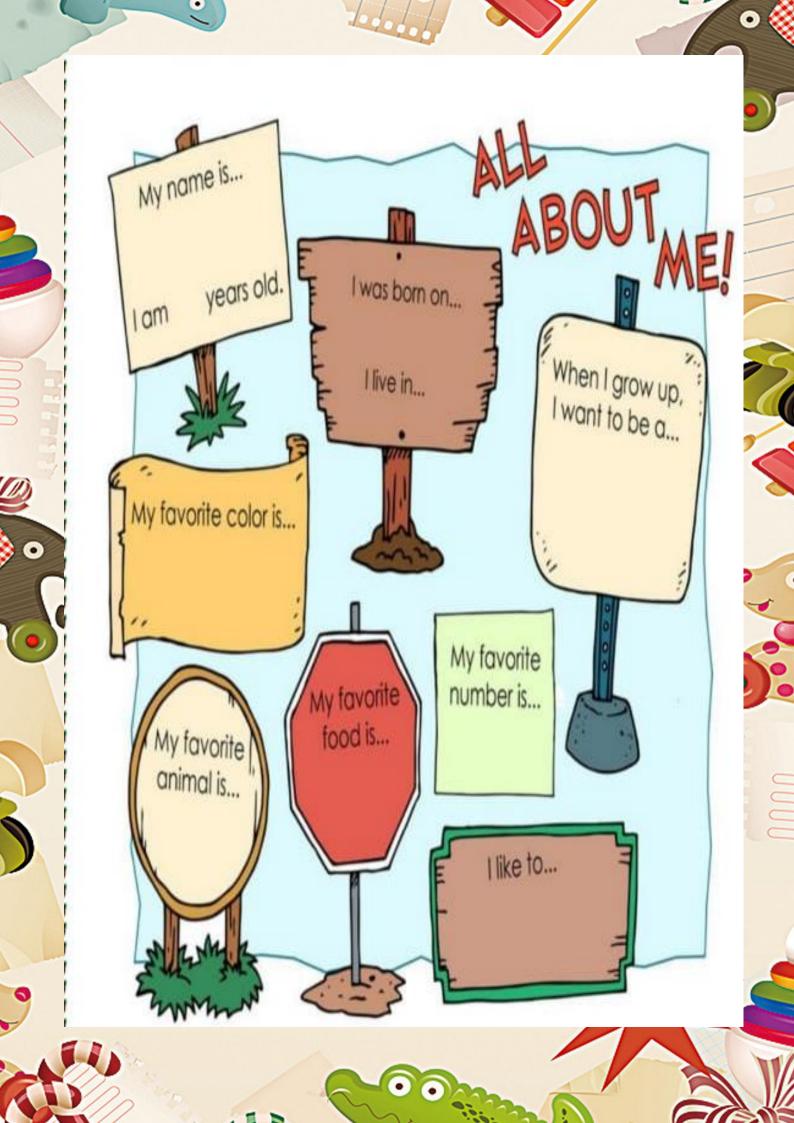

Relax, enjoy and have lots of fun

**Academic Coordinator** 

Paste pictures of your Family Members and write one line about them.