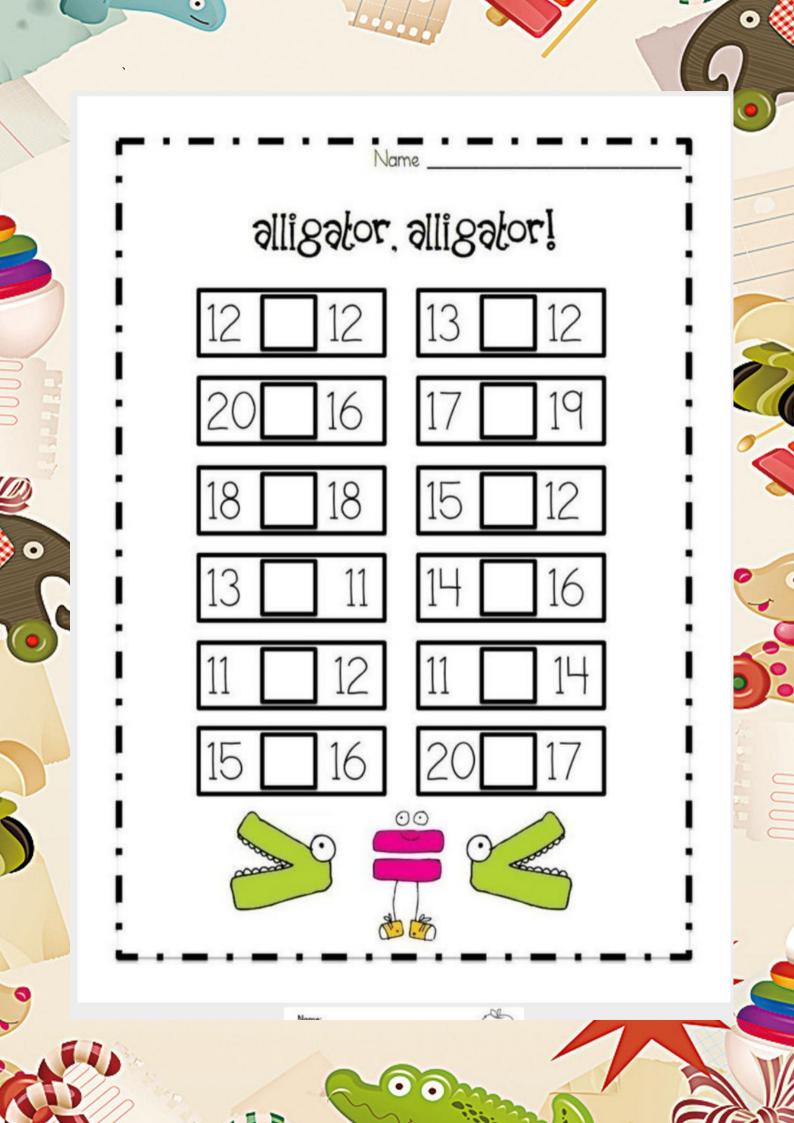

Put in the number which comes before, between or after.

| Before | Between | After                                                                                                                                                                                                                                                                                                                                                                                                                                                                                                                                                                                                                                                                                                                                                                                                                                                                                                                                                                                                                                                                                                                                                                                                                                                                                                                                                                                                                                                                                                                                                                                                                                                                                                                                                                                                                                                                                                                                                                                                                                                                                                                          |
|--------|---------|--------------------------------------------------------------------------------------------------------------------------------------------------------------------------------------------------------------------------------------------------------------------------------------------------------------------------------------------------------------------------------------------------------------------------------------------------------------------------------------------------------------------------------------------------------------------------------------------------------------------------------------------------------------------------------------------------------------------------------------------------------------------------------------------------------------------------------------------------------------------------------------------------------------------------------------------------------------------------------------------------------------------------------------------------------------------------------------------------------------------------------------------------------------------------------------------------------------------------------------------------------------------------------------------------------------------------------------------------------------------------------------------------------------------------------------------------------------------------------------------------------------------------------------------------------------------------------------------------------------------------------------------------------------------------------------------------------------------------------------------------------------------------------------------------------------------------------------------------------------------------------------------------------------------------------------------------------------------------------------------------------------------------------------------------------------------------------------------------------------------------------|
| 29     | 33 35   | 17                                                                                                                                                                                                                                                                                                                                                                                                                                                                                                                                                                                                                                                                                                                                                                                                                                                                                                                                                                                                                                                                                                                                                                                                                                                                                                                                                                                                                                                                                                                                                                                                                                                                                                                                                                                                                                                                                                                                                                                                                                                                                                                             |
| 18     | 57      | 30                                                                                                                                                                                                                                                                                                                                                                                                                                                                                                                                                                                                                                                                                                                                                                                                                                                                                                                                                                                                                                                                                                                                                                                                                                                                                                                                                                                                                                                                                                                                                                                                                                                                                                                                                                                                                                                                                                                                                                                                                                                                                                                             |
| 36     | 21 23   | 9                                                                                                                                                                                                                                                                                                                                                                                                                                                                                                                                                                                                                                                                                                                                                                                                                                                                                                                                                                                                                                                                                                                                                                                                                                                                                                                                                                                                                                                                                                                                                                                                                                                                                                                                                                                                                                                                                                                                                                                                                                                                                                                              |
| 7      | 12 14   | 25                                                                                                                                                                                                                                                                                                                                                                                                                                                                                                                                                                                                                                                                                                                                                                                                                                                                                                                                                                                                                                                                                                                                                                                                                                                                                                                                                                                                                                                                                                                                                                                                                                                                                                                                                                                                                                                                                                                                                                                                                                                                                                                             |
| 25     | 19 21   | 11                                                                                                                                                                                                                                                                                                                                                                                                                                                                                                                                                                                                                                                                                                                                                                                                                                                                                                                                                                                                                                                                                                                                                                                                                                                                                                                                                                                                                                                                                                                                                                                                                                                                                                                                                                                                                                                                                                                                                                                                                                                                                                                             |
| 31     | 37 39   | 39                                                                                                                                                                                                                                                                                                                                                                                                                                                                                                                                                                                                                                                                                                                                                                                                                                                                                                                                                                                                                                                                                                                                                                                                                                                                                                                                                                                                                                                                                                                                                                                                                                                                                                                                                                                                                                                                                                                                                                                                                                                                                                                             |
| 1      | 7 9     | 3                                                                                                                                                                                                                                                                                                                                                                                                                                                                                                                                                                                                                                                                                                                                                                                                                                                                                                                                                                                                                                                                                                                                                                                                                                                                                                                                                                                                                                                                                                                                                                                                                                                                                                                                                                                                                                                                                                                                                                                                                                                                                                                              |
| 23     | 26 28   | 29                                                                                                                                                                                                                                                                                                                                                                                                                                                                                                                                                                                                                                                                                                                                                                                                                                                                                                                                                                                                                                                                                                                                                                                                                                                                                                                                                                                                                                                                                                                                                                                                                                                                                                                                                                                                                                                                                                                                                                                                                                                                                                                             |
| 200    | 2       | And the second s |