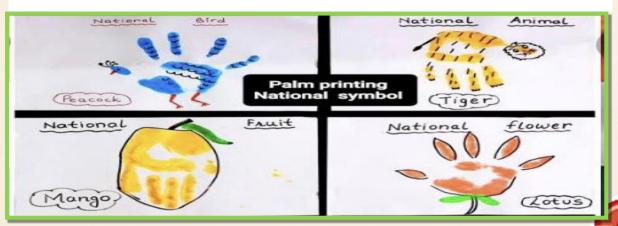

## <mark>Time For Fun</mark>

**Project work** 

Make a project using your palm hand printing on National Symbols.

Kindly click the link and watch the video

<u>https://www.youtube.com/watch?v=4</u> <u>30P4HWzg\_s</u>